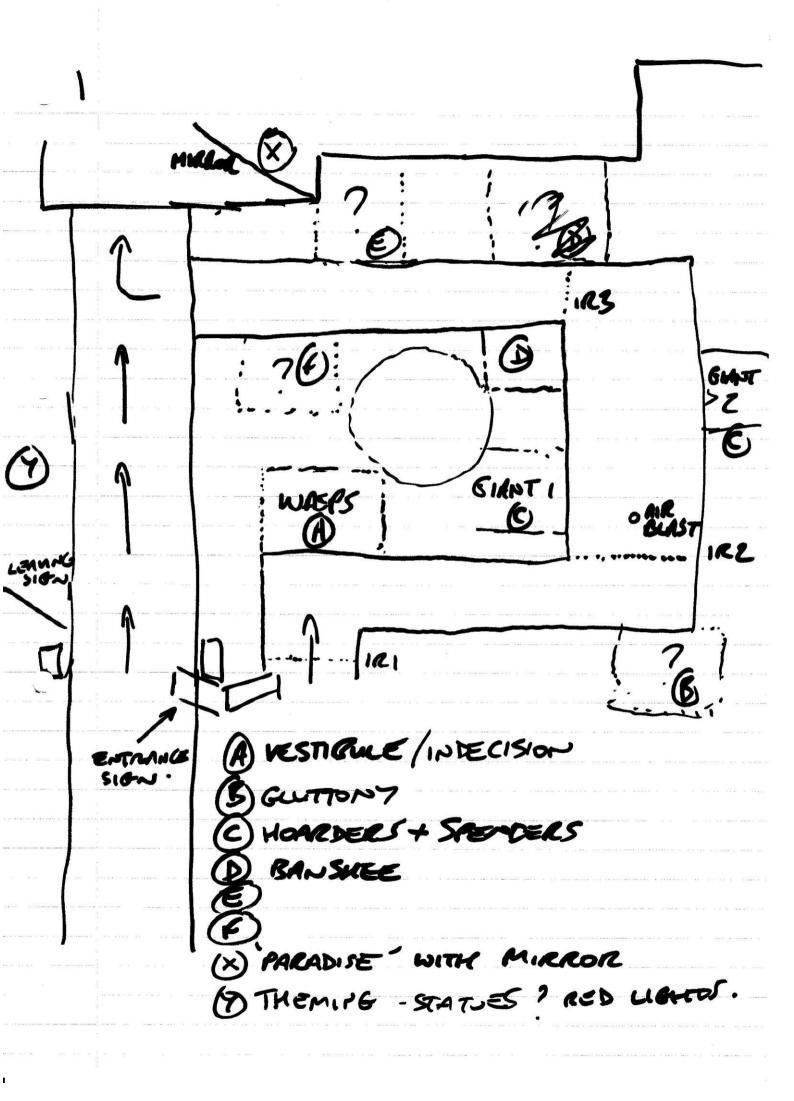

## **INITIAL CONCEPT IDEAS**

AUGUST 2016, JAMES BULLOCK

Included is an early drawing of a proposed tunnel layout, plus some of my first hand-written descriptions of ideas for the animated scenes. Much of the inspiration for the original concept came from Dante's *Inferno* (part of the 14<sup>th</sup> century work *The Divine Comedy*). The appearances of the scenes and figures were originally to be based more heavily on those described in the literature, directly depicting the sins in the nine circles of Hell (indecision, gluttony, wrath etc.)

Some of this direct referencing was later removed, as were some of the proposed scenes, for reasons of space. In the finished design, only the first scene (scene A) and the third scene (scene C/D) were directly themed from *Inferno*; Scene A depicted a man being stung by wasps, referencing the Vestibule stage of Hell, where the indecisive were 'stung into action'; Scene C/D featured troll-like figures holding rocks, based largely on the hoarders and wasters in Circle IV of Hell. The other scenes contained figures that were similar or loosely related to those described in various stages of *Inferno*.

These are my first ideas for the display; several described here were changed or did not appear in the final design.

FIGURED / SCENES + IDEAS

D'VESTIGNIE - THE INDECISIVE, STUNG INTO ACTION.

LOD BUZZING SOUNDS -ANGRY.

## (3) HOARDERS + SPEND THRUFTS

TWO GLANT FOURDS, POSITIONES ETTURN SIDE OF THE TONNEL.

THEY ALTERNATELY SWAY BACK AND FORTH TOPARDS THE TOWNER WALL WHILE HOLDING ALOFT LARGE BOLDERS.

THEIR ARE THE HITS MADE TO RAM ENDRINOUS BOOKS INTO ONE ANOTHER, ON AT GUETTI'!

THIS SECTION IS (1RD), SEPARATE SCENE IN TERMS OF LIGHTING ETC.

SHOW RE PITCH BLACK/VERS DIM, AS VISIONS GET NEWS STROBE LIGHTING ALTERNATUETY ILLUMINATED BLG LUNGING GANTS, TO HEIGHTEN EFFECT

LOUS BANGING SOUNDS + GIANT MOANING (SYNCED WITH MOVES IF POSSIBLE). (X) BORCH - PARADISE /SOLACE ETC.